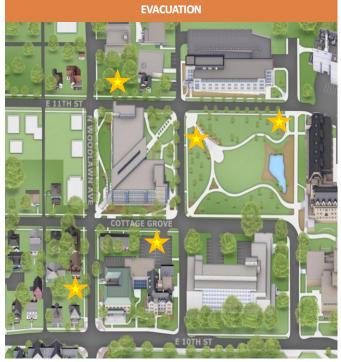

#### **FIRE & EVACUATION**

During a fire alarm or evacuation of one of the SICE buildings, you should immediately exit by the nearest stairway or door and move well away from the building. Try to close any doors as you leave. *Make sure to look for traffic before crossing streets.* The map on the right shows areas where you can congregate after evacuation around the SICE buildings. Do not reenter the building until you are told to by an emergency responder or staff member.